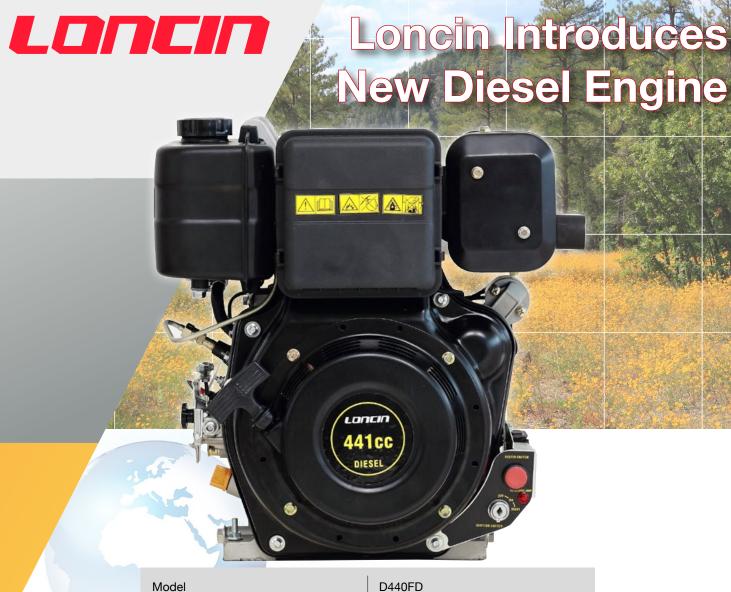

| Model                             | D440FD                                                         |
|-----------------------------------|----------------------------------------------------------------|
| Туре                              | Single cylinder, 4-stroke air-cooled, direct injection, diesel |
| Bore x Stroke (mm)                | 86 x 76                                                        |
| Displacement (cc)                 | 441                                                            |
| Compression Ratio                 | 21 : 1                                                         |
| Continuous Rated Power (kW @ rpm) | 6.8 @ 3600                                                     |
| Max Torque                        | 22 Nm / 2400 rpm                                               |
| Max Engine Speed (rpm)            | 3780                                                           |
| Idle Speed                        | 1300 ± 100                                                     |
| Crankshaft                        | 1" parallel                                                    |
| Dry Engine Weight (kg)            | 50                                                             |
| Cooling System Type               | Forced air cooling                                             |
| Lubrication System Type           | Forced lubrication                                             |
| Starter System Type               | Recoil start / electric start                                  |
| Oil Capacity (litre)              | 1.6                                                            |
| Fuel Capacity (litre)             | 4.5                                                            |
| Dimensions (L x W x H mm)         | 420 x 450 x 490                                                |